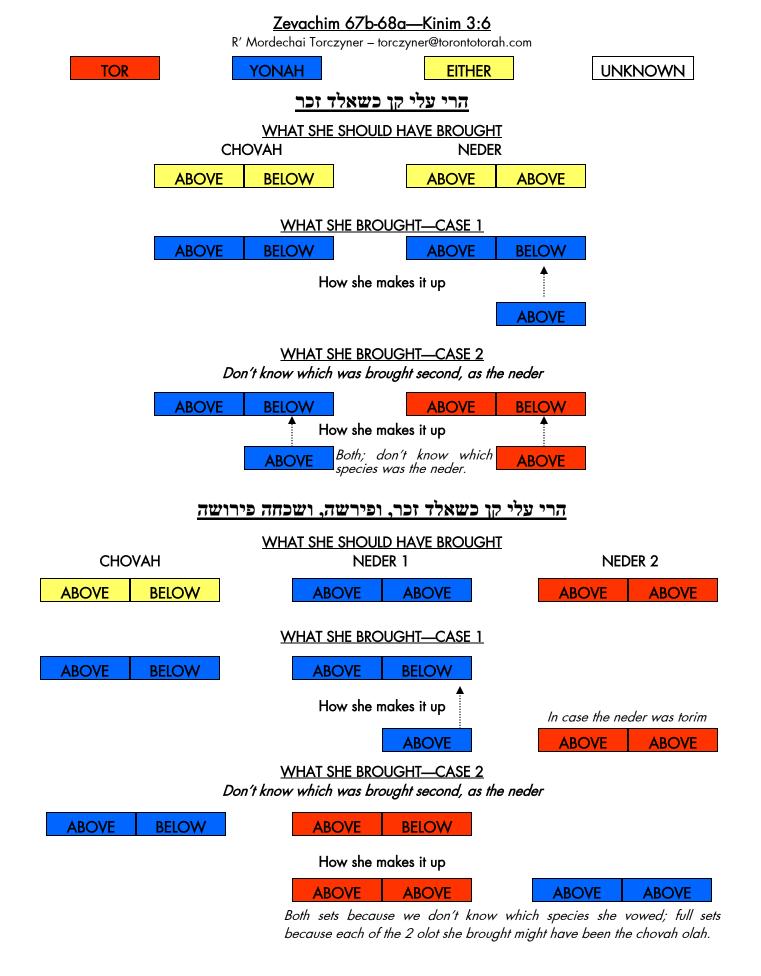

## הרי עלי קן כשאלד זכר, ופירשה ושכחה פירושה, וקבעה להביא הנדר עם החובה

## WHAT SHE SHOULD HAVE BROUGHT CHOVAH NEDER 1 **NEDER 2 ABOVE BELOW ABOVE ABOVE ABOVE ABOVE** WHAT SHE BROUGHT—CASE 1 **ABOVE BELOW ABOVE BELOW** How she makes it up Chovah brought **ABOVE ABOVE ABOVE ABOVE** with the neder. Need both sets because don't know which is the right species. WHAT SHE BROUGHT—CASE 2 Don't know which was brought second, as the neder **ABOVE BELOW ABOVE BELOW** How she makes it up Need both; don't **ABOVE** Need both sets because don't know which is the right species. know which is the chovah. **ABOVE** WHAT SHE BROUGHT—CASE 3 Ś Ś Ś How she makes it up—Tanna Kama **ABOVE BELOW ABOVE ABOVE ABOVE ABOVE** Need both sets because don't know which is the right species. Don't know which species fo